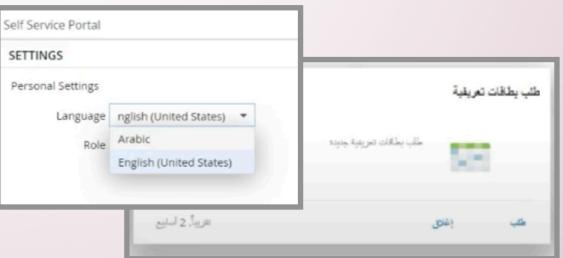

#### **Features**

- Proper Right-to-Left orientation
- Switch button to switch between Arabic and English
- All system messages translated by ITIL engineers
- Support mobile interface
- Rollback Configuration