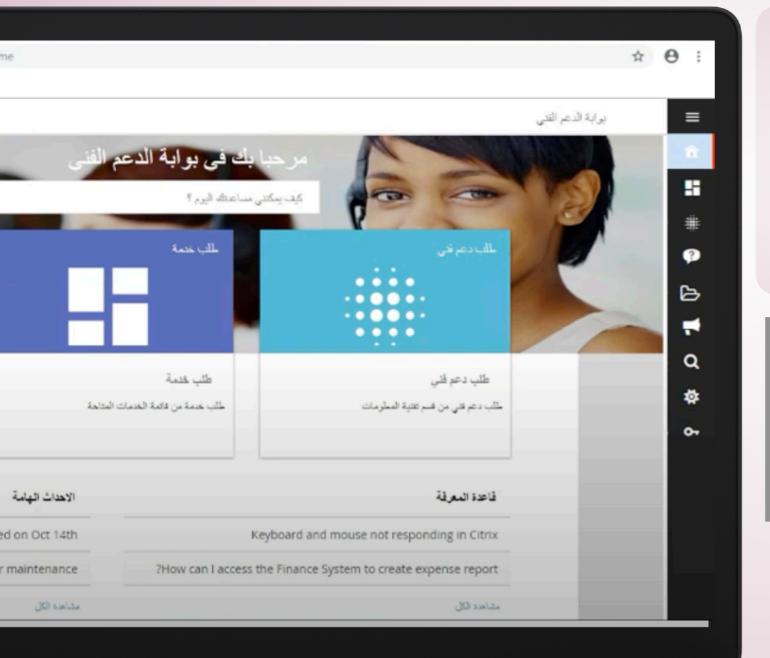

### What is the Arabic Localization Package?

It is a custom package designed for Middle East Ivanti customers to arabize the endusers interface in Ivanti Service Management (ISM) & Ivanti Asset Manager (IAM)

#### **Features**

- Proper Right-to-Left orientation
- Switch button to switch between Arabic and English
- All system messages translated by ITIL engineers
- Support mobile interface
- Rollback Configuration